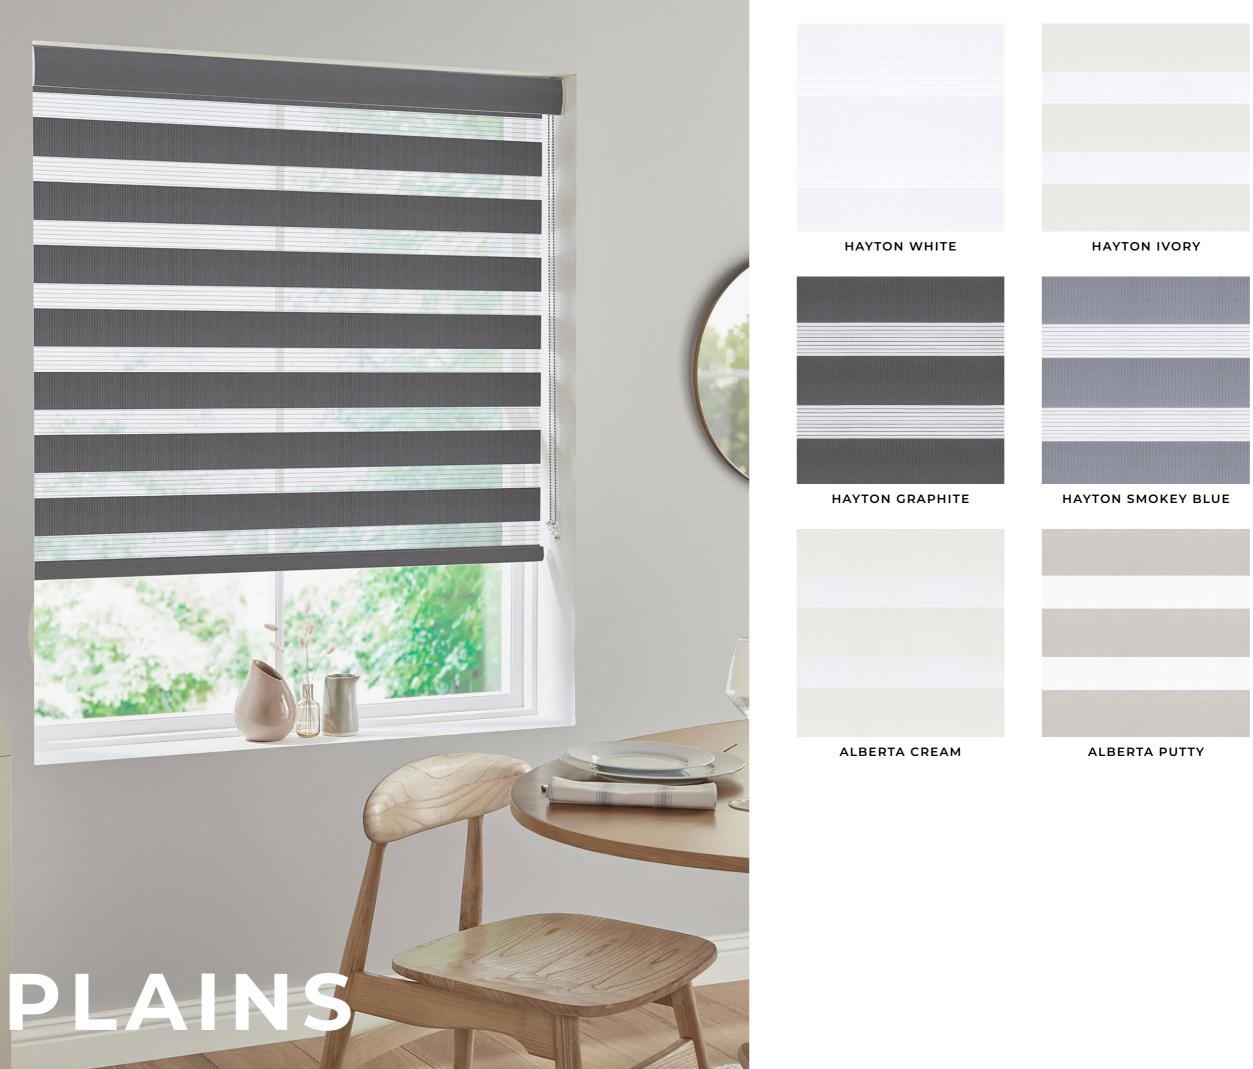

### OUR RANGE

Browse our wide range of Fifty50<sup>™</sup> fabrics; featuring blackout, textures, jacquards and digitally printed designs.

| DESIGN   | COLOURWAYS | FABRIC WIDTH (MM) | COMPOSITION    | PRICE BAND |
|----------|------------|-------------------|----------------|------------|
| Hayton   | 5          | 2800              | 100% Polyester | 1          |
| Alberta  | 4          | 2800              | 100% Polyester | 4          |
| Huxley   | 5          | 2800              | 100% Polyester | 6          |
| Ardingly | 4          | 2800              | 100% Polyester | 3          |
| Langham  | 2          | 2800              | 100% Polyester | 5          |
| Corston  | 2          | 2800              | 100% Polyester | 5          |
| Molton   | 4          | 2800              | 100% Polyester | 2          |
| Kempton  | 7          | 2800              | 100% Polyester | 2          |
| Andrena  | 4          | 2800              | 100% Polyester | 3          |
| Carden   | 4          | 2800              | 100% Polyester | 2          |
| Thorpe   | 4          | 2800              | 100% Polyester | 5          |
| Aafiyah  | 1          | 2800              | 100% Polyester | 7          |
| Adelaide | 2          | 2800              | 100% Polyester | 6          |
| Ariel    | 2          | 2800              | 100% Polyester | 6*, 7**    |
| Brielle  | 1          | 2800              | 100% Polyester | 7          |
| Chloe    | 2          | 2800              | 100% Polyester | 7          |
| Cora     | 2          | 2800              | 100% Polyester | 6*, 7**    |
| Iris     | 2          | 2800              | 100% Polyester | 6          |
| Mari     | 1          | 2800              | 100% Polyester | 7          |
| Mia      | 2          | 2800              | 100% Polyester | 6*, 7**    |
| Safiyyah | 1          | 2800              | 100% Polyester | 6          |
|          |            |                   |                |            |

\* Translucent

\*\* Blackout

HAYTON ASH

ALBERTA ICE

ALBERTA JET

HUXLEY TAUPE

ARDINGLY WHITE

ARDINGLY CHARCOAL