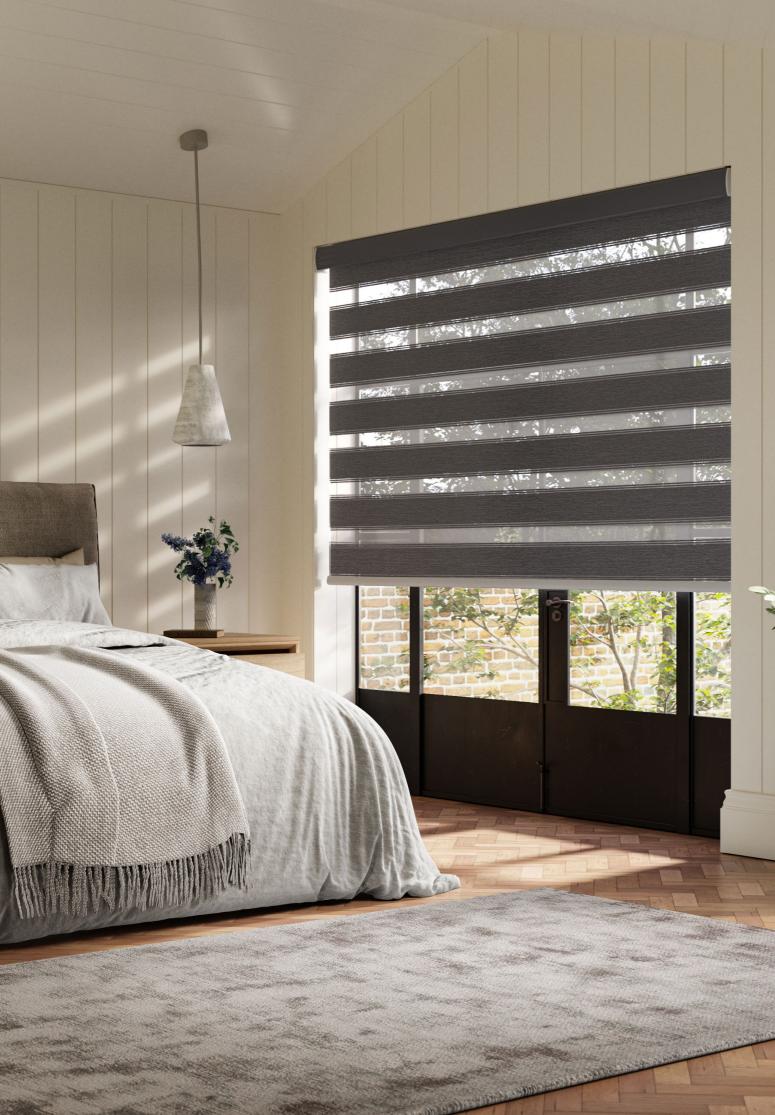

## FIFTY50<sup>TM</sup>

Fifty50<sup>™</sup> Day and Night roller blinds are made with specially woven fabric combining sheer and opaque panels which pass over each other creating light diffusing or room darkening effects. Giving a sleek and practical way to control light and manage privacy, Fifty50 roller blinds are available in a selection of beautiful tones, textures and prints, perfect for any interior.