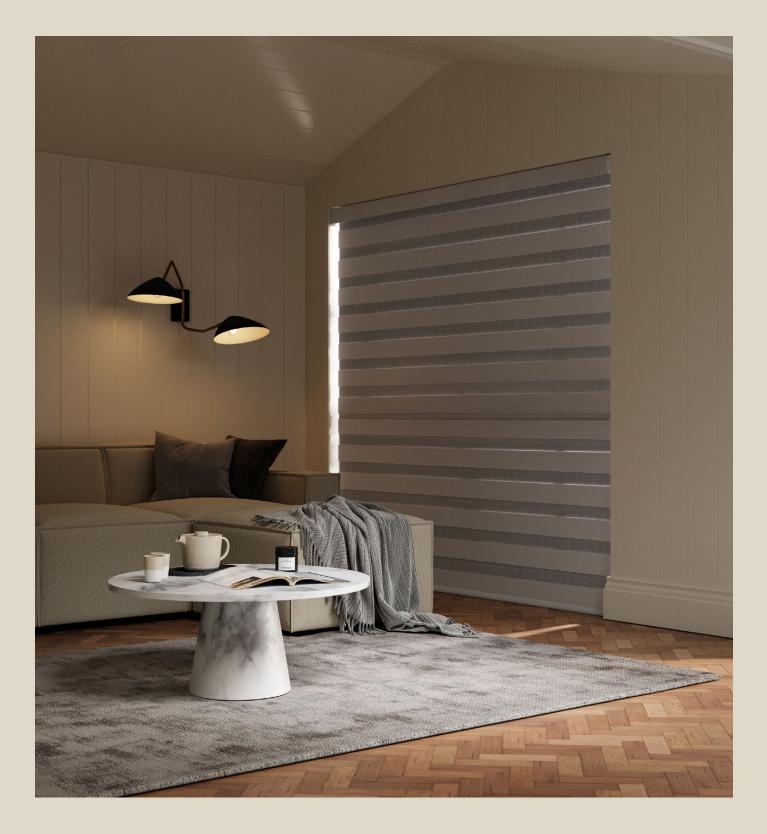

## FIFTY50<sup>TM</sup>

Fifty50<sup>™</sup> Day and Night roller blinds are made with specially woven fabric combining sheer and opaque panels which pass over each other creating light diffusing or room darkening effects. Giving a sleek and practical way to control light and manage privacy, Fifty50 roller blinds are available in a selection of beautiful tones, textures and prints, perfect for any interior.

### HEADING STYLE

Fifty50<sup>™</sup> Day and Night roller blinds are offered with a classic finish, or you have the option to upgrade your blinds by choosing our EVO cassette – to give a sleek and stylish finish. The EVO cassette can be covered with matching fabric or is available in 3 metal finishes: white, silver and anthracite (surcharges apply).

### **BOTTOM BAR OPTIONS**

Fifty50<sup>™</sup> Day and Night blinds are offerered with a choice of bottom bars. Our classic bottom bar is an aluminum cylinder which sits neatly in the loop at the bottom of the blind. It creates a discreet finish and keeps the bottom of the blind sit nicely. Upgrade to the EVO bottom bar which conceals the cylinder; available in white, silver and anthracite metal or covered in matching fabric.