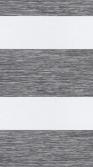

## FIFTY50<sup>TM</sup>

Fifty50<sup>™</sup> Day and Night roller blinds are made with specially woven fabric combining sheer and opaque panels which pass over each other creating light diffusing or room darkening effects. Giving a sleek and practical way to control light and manage privacy, Fifty50 roller blinds are available in a selection of beautiful tones, textures and prints, perfect for any interior.

### OUR RANGE

Browse our wide range of Fifty50<sup>™</sup> fabrics; featuring blackout, textures, jacquards and digitally printed designs.

| DESIGN   | COLOURWAYS | FABRIC WIDTH (MM) | COMPOSITION    | PRICE BAND |
|----------|------------|-------------------|----------------|------------|
| Hayton   | 5          | 2800              | 100% Polyester | 1          |
| Alberta  | 4          | 2800              | 100% Polyester | 4          |
| Huxley   | 5          | 2800              | 100% Polyester | 6          |
| Ardingly | 4          | 2800              | 100% Polyester | 3          |
| Langham  | 2          | 2800              | 100% Polyester | 5          |
| Corston  | 2          | 2800              | 100% Polyester | 5          |
| Molton   | 4          | 2800              | 100% Polyester | 2          |
| Kempton  | 7          | 2800              | 100% Polyester | 2          |
| Andrena  | 4          | 2800              | 100% Polyester | 3          |
| Carden   | 4          | 2800              | 100% Polyester | 2          |
| Thorpe   | 4          | 2800              | 100% Polyester | 5          |
| Aafiyah  | 1          | 2800              | 100% Polyester | 7          |
| Adelaide | 2          | 2800              | 100% Polyester | 6          |
| Ariel    | 2          | 2800              | 100% Polyester | 6*, 7**    |
| Brielle  | 1          | 2800              | 100% Polyester | 7          |
| Chloe    | 2          | 2800              | 100% Polyester | 7          |
| Cora     | 2          | 2800              | 100% Polyester | 6*, 7**    |
| Iris     | 2          | 2800              | 100% Polyester | 6          |
| Mari     | 1          | 2800              | 100% Polyester | 7          |
| Mia      | 2          | 2800              | 100% Polyester | 6*, 7**    |
| Safiyyah | 1          | 2800              | 100% Polyester | 6          |
|          |            |                   |                |            |

\* Translucent

\*\* Blackout

HAYTON ASH

ALBERTA ICE

ALBERTA JET

HUXLEY TAUPE

ARDINGLY WHITE

ARDINGLY CHARCOAL