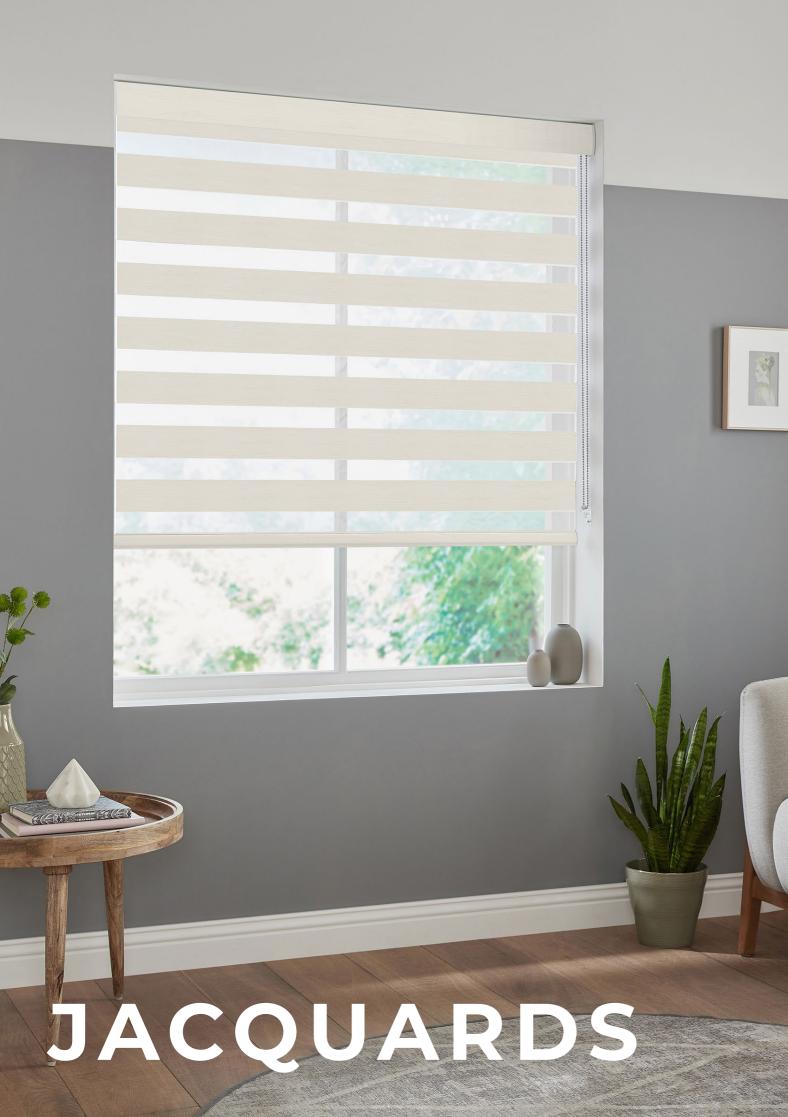

## FIFTY50<sup>TM</sup>

Fifty50<sup>™</sup> Day and Night roller blinds are made with specially woven fabric combining sheer and opaque panels which pass over each other creating light diffusing or room darkening effects. Giving a sleek and practical way to control light and manage privacy, Fifty50 roller blinds are available in a selection of beautiful tones, textures and prints, perfect for any interior.

### OUR RANGE

Browse our wide range of Fifty50<sup>™</sup> fabrics; featuring blackout, textures, jacquards and digitally printed designs.

| DESIGN   | COLOURWAYS | FABRIC WIDTH (MM) | COMPOSITION    | PRICE BAND |
|----------|------------|-------------------|----------------|------------|
| Hayton   | 5          | 2800              | 100% Polyester | 1          |
| Alberta  | 4          | 2800              | 100% Polyester | 4          |
| Huxley   | 5          | 2800              | 100% Polyester | 6          |
| Ardingly | 4          | 2800              | 100% Polyester | 3          |
| Langham  | 2          | 2800              | 100% Polyester | 5          |
| Corston  | 2          | 2800              | 100% Polyester | 5          |
| Molton   | 4          | 2800              | 100% Polyester | 2          |
| Kempton  | 7          | 2800              | 100% Polyester | 2          |
| Andrena  | 4          | 2800              | 100% Polyester | 3          |
| Carden   | 4          | 2800              | 100% Polyester | 2          |
| Thorpe   | 4          | 2800              | 100% Polyester | 5          |
| Aafiyah  | 1          | 2800              | 100% Polyester | 7          |
| Adelaide | 2          | 2800              | 100% Polyester | 6          |
| Ariel    | 2          | 2800              | 100% Polyester | 6*, 7**    |
| Brielle  | 1          | 2800              | 100% Polyester | 7          |
| Chloe    | 2          | 2800              | 100% Polyester | 7          |
| Cora     | 2          | 2800              | 100% Polyester | 6*, 7**    |
| Iris     | 2          | 2800              | 100% Polyester | 6          |
| Mari     | 1          | 2800              | 100% Polyester | 7          |
| Mia      | 2          | 2800              | 100% Polyester | 6*, 7**    |
| Safiyyah | 1          | 2800              | 100% Polyester | 6          |
|          |            |                   |                |            |