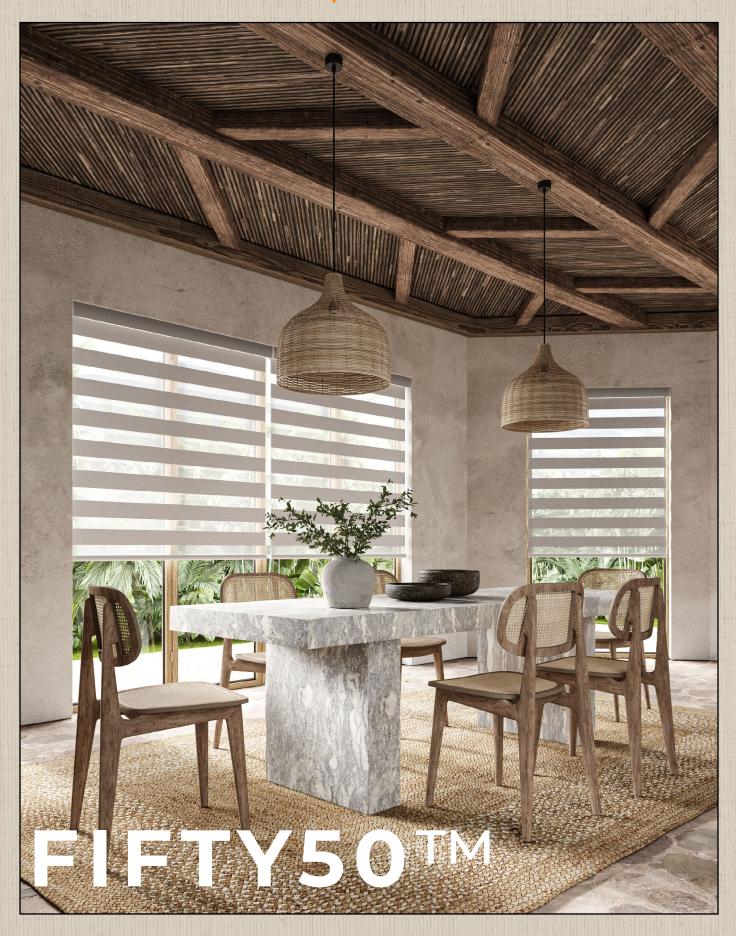

## FIFTY50<sup>TM</sup>

Fifty50<sup>™</sup> Day and Night roller blinds are made with specially woven fabric combining sheer and opaque panels which pass over each other creating light diffusing or room darkening effects. Giving a sleek and practical way to control light and manage privacy, Fifty50 roller blinds are available in a selection of beautiful tones, textures and prints, perfect for any interior.