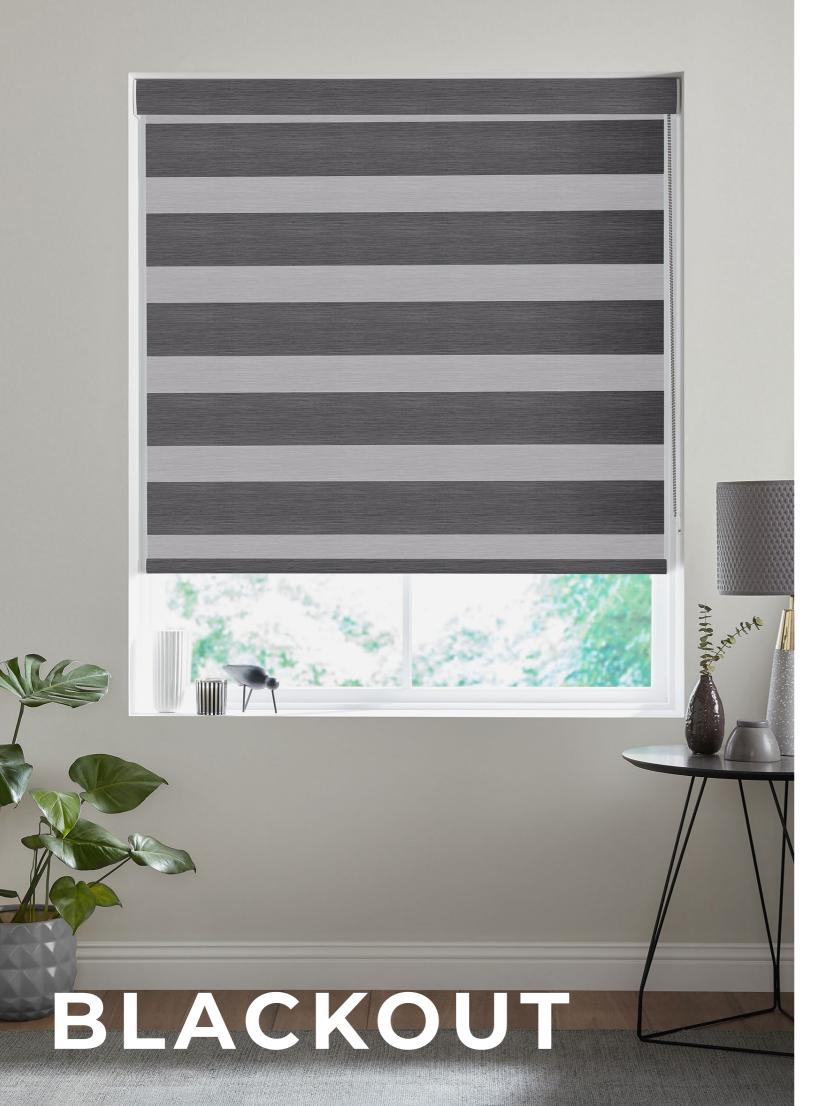

## FIFTY50<sup>TM</sup>

Fifty50<sup>™</sup> Day and Night roller blinds are made with specially woven fabric combining sheer and opaque panels which pass over each other creating light diffusing or room darkening effects. Giving a sleek and practical way to control light and manage privacy, Fifty50 roller blinds are available in a selection of beautiful tones, textures and prints, perfect for any interior.