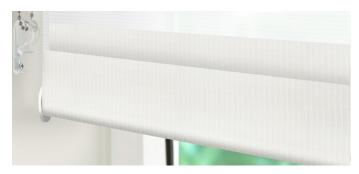

### HEADING STYLE

Fifty50<sup>™</sup> Day and Night roller blinds are offered with a classic finish, or you have the option to upgrade your blinds by choosing our EVO cassette – to give a sleek and stylish finish. The EVO cassette can be covered with matching fabric or is available in 3 metal finishes: white, silver and anthracite (surcharges apply).

### **BOTTOM BAR OPTIONS**

Fifty50<sup>™</sup> Day and Night blinds are offerered with a choice of bottom bars. Our classic bottom bar is an aluminum cylinder which sits neatly in the loop at the bottom of the blind. It creates a discreet finish and keeps the bottom of the blind sit nicely. Upgrade to the EVO bottom bar which conceals the cylinder; available in white, silver and anthracite metal or covered in matching fabric.