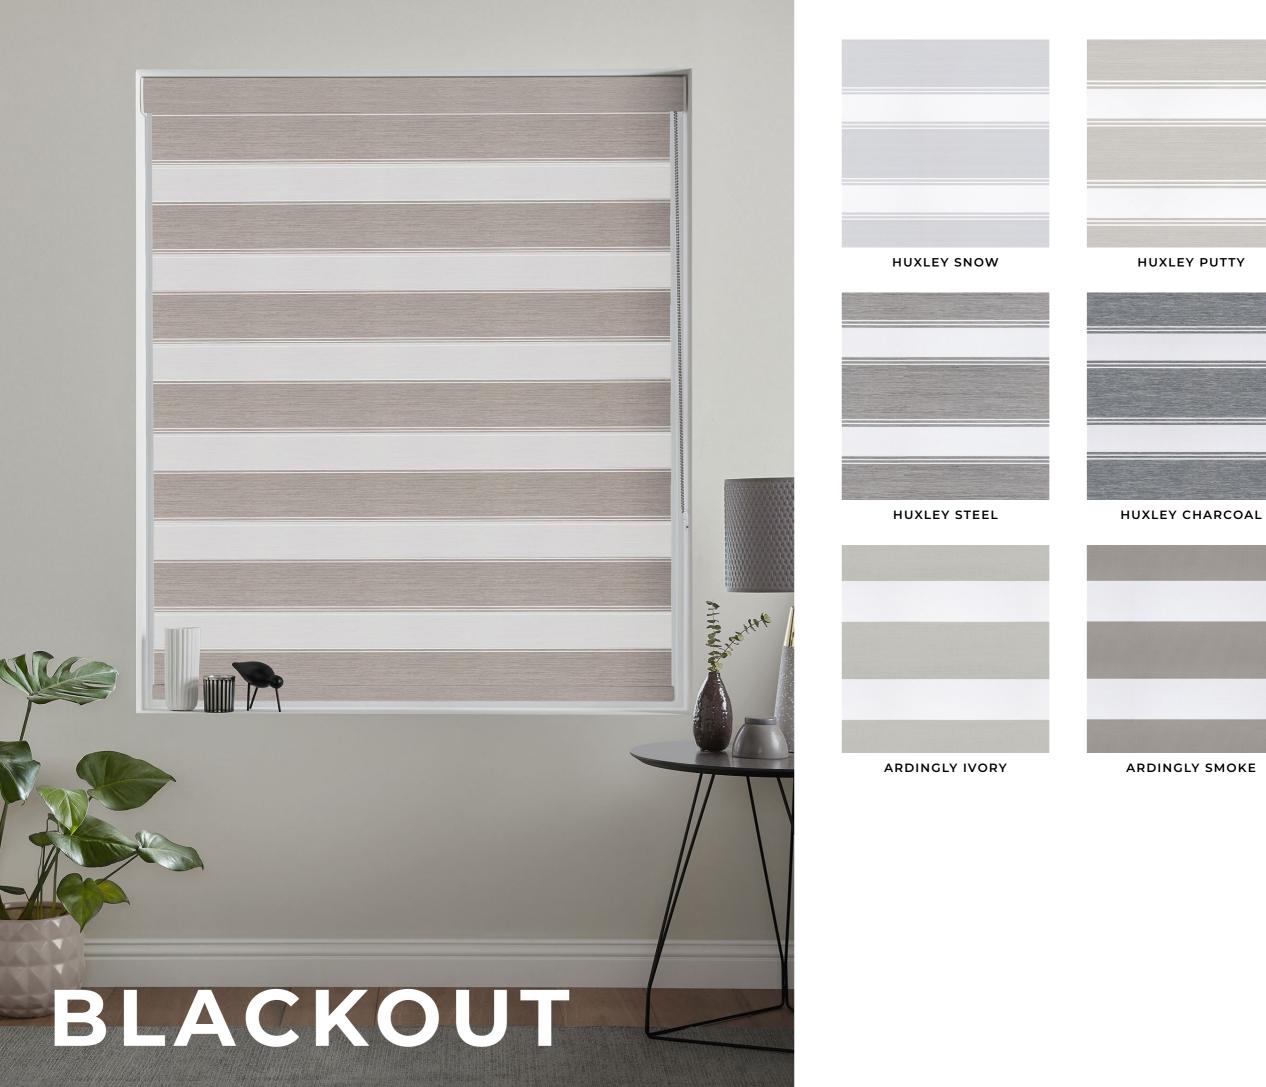

## FIFTY50<sup>TM</sup>

Fifty50<sup>™</sup> Day and Night roller blinds are made with specially woven fabric combining sheer and opaque panels which pass over each other creating light diffusing or room darkening effects. Giving a sleek and practical way to control light and manage privacy, Fifty50 roller blinds are available in a selection of beautiful tones, textures and prints, perfect for any interior.

### OUR RANGE

Browse our wide range of Fifty50<sup>™</sup> fabrics; featuring blackout, textures, jacquards and digitally printed designs.

| DESIGN   | COLOURWAYS | FABRIC WIDTH (MM) | COMPOSITION    | PRICE BAND |
|----------|------------|-------------------|----------------|------------|
| Hayton   | 5          | 2800              | 100% Polyester | 1          |
| Alberta  | 4          | 2800              | 100% Polyester | 4          |
| Huxley   | 5          | 2800              | 100% Polyester | 6          |
| Ardingly | 4          | 2800              | 100% Polyester | 3          |
| Langham  | 2          | 2800              | 100% Polyester | 5          |
| Corston  | 2          | 2800              | 100% Polyester | 5          |
| Molton   | 4          | 2800              | 100% Polyester | 2          |
| Kempton  | 7          | 2800              | 100% Polyester | 2          |
| Andrena  | 4          | 2800              | 100% Polyester | 3          |
| Carden   | 4          | 2800              | 100% Polyester | 2          |
| Thorpe   | 4          | 2800              | 100% Polyester | 5          |
| Aafiyah  | 1          | 2800              | 100% Polyester | 7          |
| Adelaide | 2          | 2800              | 100% Polyester | 6          |
| Ariel    | 2          | 2800              | 100% Polyester | 6*, 7**    |
| Brielle  | 1          | 2800              | 100% Polyester | 7          |
| Chloe    | 2          | 2800              | 100% Polyester | 7          |
| Cora     | 2          | 2800              | 100% Polyester | 6*, 7**    |
| Iris     | 2          | 2800              | 100% Polyester | 6          |
| Mari     | 1          | 2800              | 100% Polyester | 7          |
| Mia      | 2          | 2800              | 100% Polyester | 6*, 7**    |
| Safiyyah | 1          | 2800              | 100% Polyester | 6          |
|          |            |                   |                |            |

\* Translucent

\*\* Blackout

HAYTON ASH

ALBERTA ICE

ALBERTA JET

HUXLEY TAUPE

ARDINGLY WHITE

ARDINGLY CHARCOAL