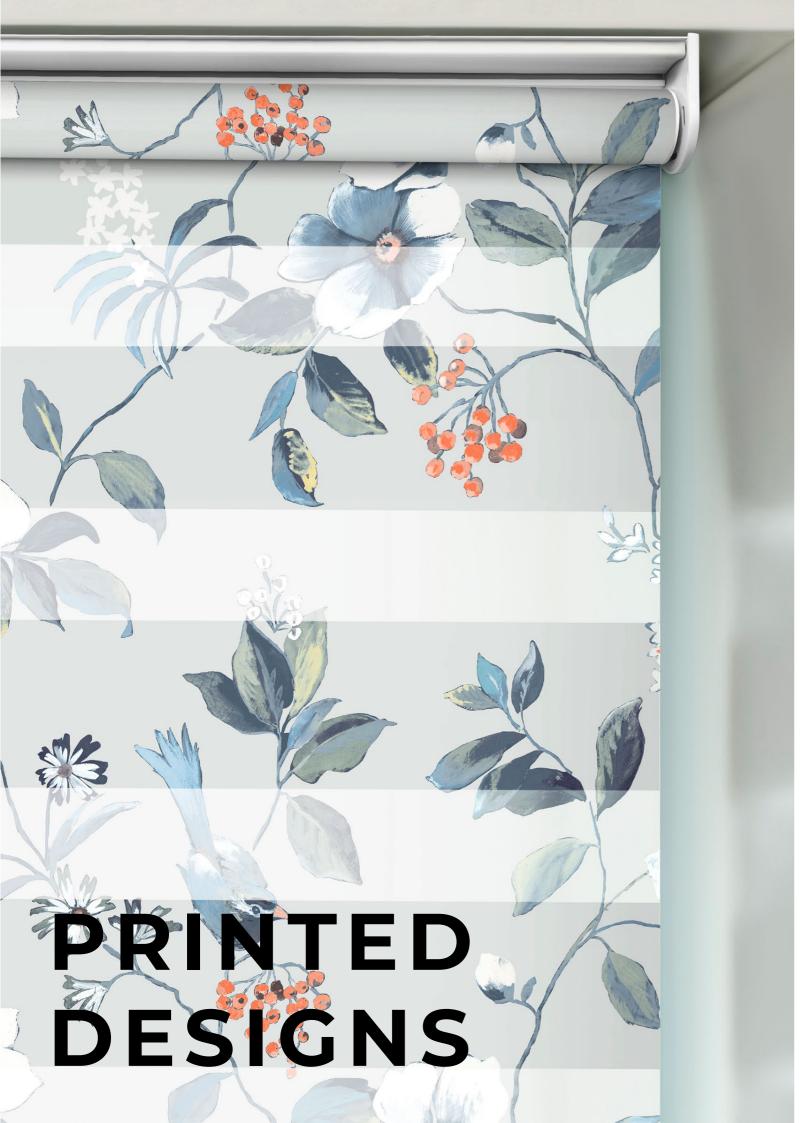

## FIFTY50<sup>TM</sup>

Fifty50<sup>™</sup> Day and Night roller blinds are made with specially woven fabric combining sheer and opaque panels which pass over each other creating light diffusing or room darkening effects. Giving a sleek and practical way to control light and manage privacy, Fifty50 roller blinds are available in a selection of beautiful tones, textures and prints, perfect for any interior.

### OUR RANGE

Browse our wide range of Fifty50<sup>™</sup> fabrics; featuring blackout, textures, jacquards and digitally printed designs.

| DESIGN   | COLOURWAYS | FABRIC WIDTH (MM) | COMPOSITION    | PRICE BAND |
|----------|------------|-------------------|----------------|------------|
| Hayton   | 5          | 2800              | 100% Polyester | 1          |
| Alberta  | 4          | 2800              | 100% Polyester | 4          |
| Huxley   | 5          | 2800              | 100% Polyester | 6          |
| Ardingly | 4          | 2800              | 100% Polyester | 3          |
| Langham  | 2          | 2800              | 100% Polyester | 5          |
| Corston  | 2          | 2800              | 100% Polyester | 5          |
| Molton   | 4          | 2800              | 100% Polyester | 2          |
| Kempton  | 7          | 2800              | 100% Polyester | 2          |
| Andrena  | 4          | 2800              | 100% Polyester | 3          |
| Carden   | 4          | 2800              | 100% Polyester | 2          |
| Thorpe   | 4          | 2800              | 100% Polyester | 5          |
| Aafiyah  | 1          | 2800              | 100% Polyester | 7          |
| Adelaide | 2          | 2800              | 100% Polyester | 6          |
| Ariel    | 2          | 2800              | 100% Polyester | 6*, 7**    |
| Brielle  | 1          | 2800              | 100% Polyester | 7          |
| Chloe    | 2          | 2800              | 100% Polyester | 7          |
| Cora     | 2          | 2800              | 100% Polyester | 6*, 7**    |
| Iris     | 2          | 2800              | 100% Polyester | 6          |
| Mari     | 1          | 2800              | 100% Polyester | 7          |
| Mia      | 2          | 2800              | 100% Polyester | 6*, 7**    |
| Safiyyah | 1          | 2800              | 100% Polyester | 6          |
|          |            |                   |                |            |