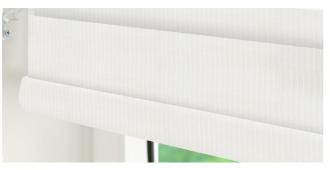

### HEADING STYLE

Fifty50<sup>™</sup> Day and Night roller blinds are offered with a classic finish, or you have the option to upgrade your blinds by choosing our EVO cassette – to give a sleek and stylish finish. The EVO cassette can be covered with matching fabric or is available in 3 metal finishes: white, silver and anthracite (surcharges apply).

### **BOTTOM BAR OPTIONS**

Fifty50<sup>™</sup> Day and Night blinds are offerered with a choice of bottom bars. Our classic bottom bar is an aluminum cylinder which sits neatly in the loop at the bottom of the blind. It creates a discreet finish and keeps the bottom of the blind sit nicely. Upgrade to the EVO bottom bar which conceals the cylinder; available in white, silver and anthracite metal or covered in matching fabric.