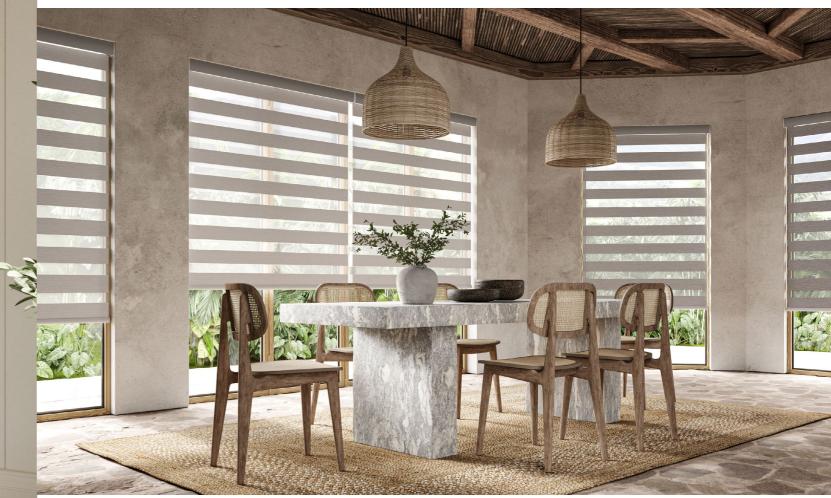

## FIFTY50<sup>TM</sup>

Fifty50<sup>™</sup> Day and Night roller blinds are made with specially woven fabric combining sheer and opaque panels which pass over each other creating light diffusing or room darkening effects. Giving a sleek and practical way to control light and manage privacy, Fifty50 roller blinds are available in a selection of beautiful tones, textures and prints, perfect for any interior.