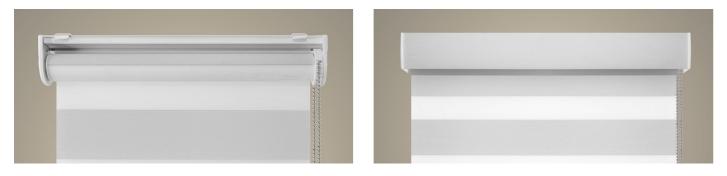

### HEADING STYLE

Fifty50<sup>™</sup> Day and Night roller blinds are offered with a classic finish, or you have the option to upgrade your blinds by choosing our EVO cassette – to give a sleek and stylish finish. The EVO cassette can be covered with matching fabric or is available in 3 metal finishes: white, silver and anthracite (surcharges apply).

### **BOTTOM BAR OPTIONS**

Fifty50<sup>™</sup> Day and Night blinds are offerered with a choice of bottom bars. Our classic bottom bar is an aluminum cylinder which sits neatly in the loop at the bottom of the blind. It creates a discreet finish and keeps the bottom of the blind sit nicely. Upgrade to the EVO bottom bar which conceals the cylinder; available in white, silver and anthracite metal or covered in matching fabric.