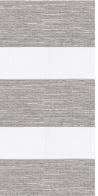

## FIFTY50<sup>TM</sup>

Fifty50<sup>™</sup> Day and Night roller blinds are made with specially woven fabric combining sheer and opaque panels which pass over each other creating light diffusing or room darkening effects. Giving a sleek and practical way to control light and manage privacy, Fifty50 roller blinds are available in a selection of beautiful tones, textures and prints, perfect for any interior.

### OUR RANGE

Browse our wide range of Fifty50<sup>™</sup> fabrics; featuring blackout, textures, jacquards and digitally printed designs.

| DESIGN   | COLOURWAYS | FABRIC WIDTH (MM) | COMPOSITION    | PRICE BAND |
|----------|------------|-------------------|----------------|------------|
| Hayton   | 5          | 2800              | 100% Polyester | 1          |
| Alberta  | 4          | 2800              | 100% Polyester | 4          |
| Huxley   | 5          | 2800              | 100% Polyester | 6          |
| Ardingly | 4          | 2800              | 100% Polyester | 3          |
| Langham  | 2          | 2800              | 100% Polyester | 5          |
| Corston  | 2          | 2800              | 100% Polyester | 5          |
| Molton   | 4          | 2800              | 100% Polyester | 2          |
| Kempton  | 7          | 2800              | 100% Polyester | 2          |
| Andrena  | 4          | 2800              | 100% Polyester | 3          |
| Carden   | 4          | 2800              | 100% Polyester | 2          |
| Thorpe   | 4          | 2800              | 100% Polyester | 5          |
| Aafiyah  | 1          | 2800              | 100% Polyester | 7          |
| Adelaide | 2          | 2800              | 100% Polyester | 6          |
| Ariel    | 2          | 2800              | 100% Polyester | 6*, 7**    |
| Brielle  | 1          | 2800              | 100% Polyester | 7          |
| Chloe    | 2          | 2800              | 100% Polyester | 7          |
| Cora     | 2          | 2800              | 100% Polyester | 6*, 7**    |
| Iris     | 2          | 2800              | 100% Polyester | 6          |
| Mari     | 1          | 2800              | 100% Polyester | 7          |
| Mia      | 2          | 2800              | 100% Polyester | 6*, 7**    |
| Safiyyah | 1          | 2800              | 100% Polyester | 6          |
|          |            |                   |                |            |

\* Translucent

\*\* Blackout

HAYTON ASH

ALBERTA ICE

ALBERTA JET

HUXLEY TAUPE

ARDINGLY WHITE

ARDINGLY CHARCOAL