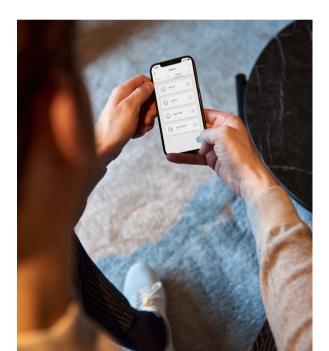

### PEACE OF MIND

Staying out later than expected? Control from anywhere keeping your home secure and private

### **CONTROL WITH WI-FI & BLUETOOTH**

Control from anywhere in the world

Connect to smart speakers

Link blinds and curtains to create rooms

Works with your smart home scenarios