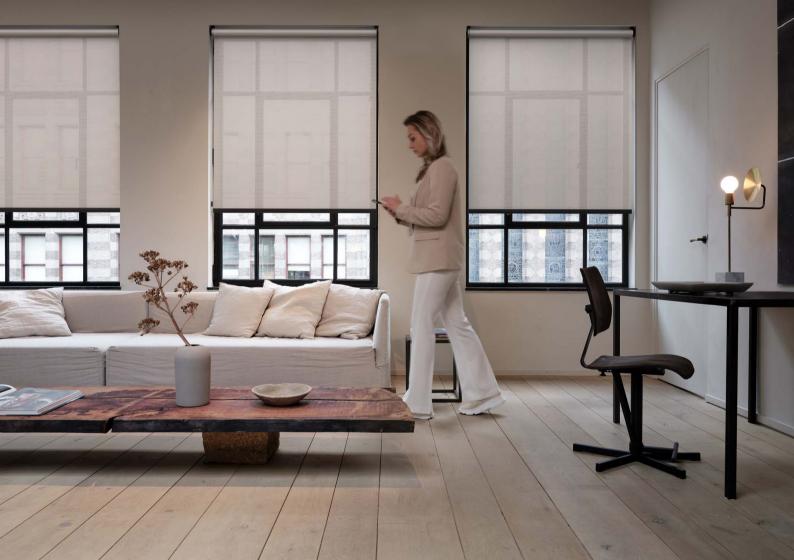

### PRECISE

Real time exact positioning. Quick swipe to fully open, close or set to favourites position

### SCAN, CONNECT, CONTROL

Reveal the hidden QR code in your blinds chain pull

Scan the code in MOTION blinds app

Control through your smart phone in under 30 seconds