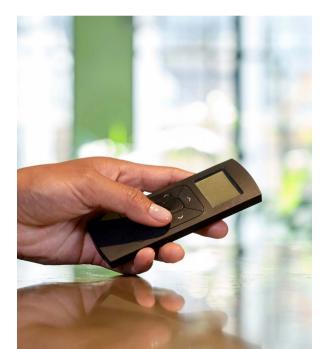

## **REMOTE CONTROL**

Control your blinds and curtains with the touch of a button on a 1, 5 or 15 channel remote