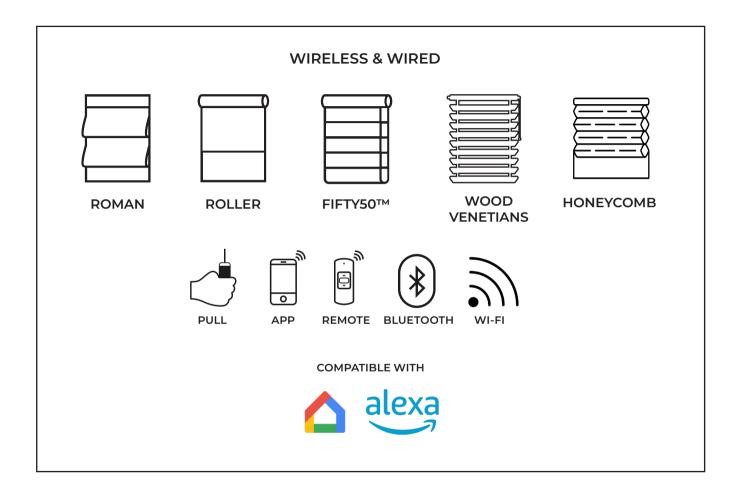

# ROLLER - ROMAN - FIFTY50

# WOOD VENETIANS - HONEYCOMB

## **REMOTE CONTROL**

Control your blinds and curtains with the touch of a button on a 1, 5 or 15 channel remote

### **CHAIN PULL**

One pull on the blind chain or curtain and walk away. The blind will raise or lower to its end limit

### **CONTROL WITH WI-FI & BLUETOOTH**

Control from anywhere in the world

Connect to smart speakers

Link blinds and curtains to create rooms

Works with your smart home scenarios