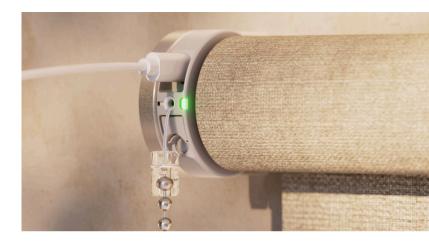

### CABLE-FREE AND RECHARGEABLE

No cables or wiring for easy installation

Integrated battery recharged with standard USB-C cable

With average use, charging only needs to be done once or twice a year

#### HARDWIRED

Don't want to worry about charging?

The MOTION blinds and curtains range can be hardwired into your mains power

Integrated with smart home systems