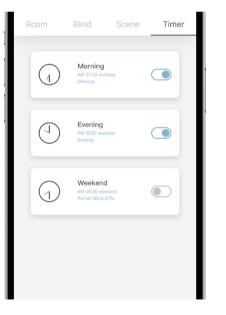

### TIMERS

#### Program timers to make your window covering open and close at preset times