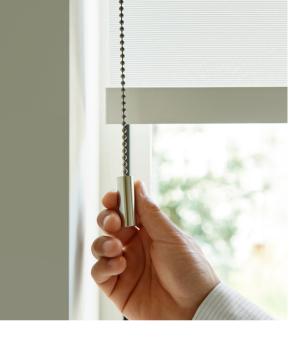

### **CHAIN PULL**

One pull on the blind chain or curtain and walk away. The blind will raise or lower to its end limit