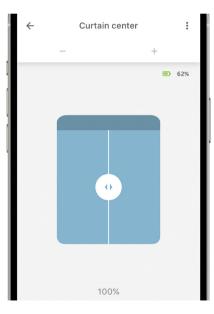

### PRECISE

Real time exact positioning. Quick swipe to fully open, close or set to favourites position