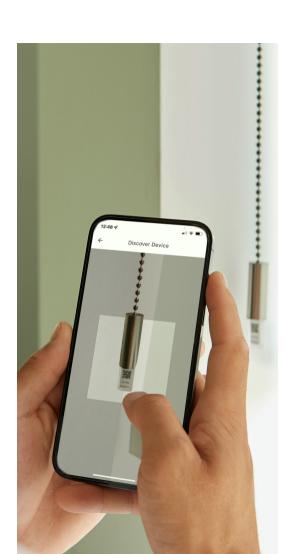

### SCAN, CONNECT, CONTROL

Reveal the hidden QR code in your blinds chain pull

Scan the code in MOTION blinds app

Control through your smart phone in under 30 seconds