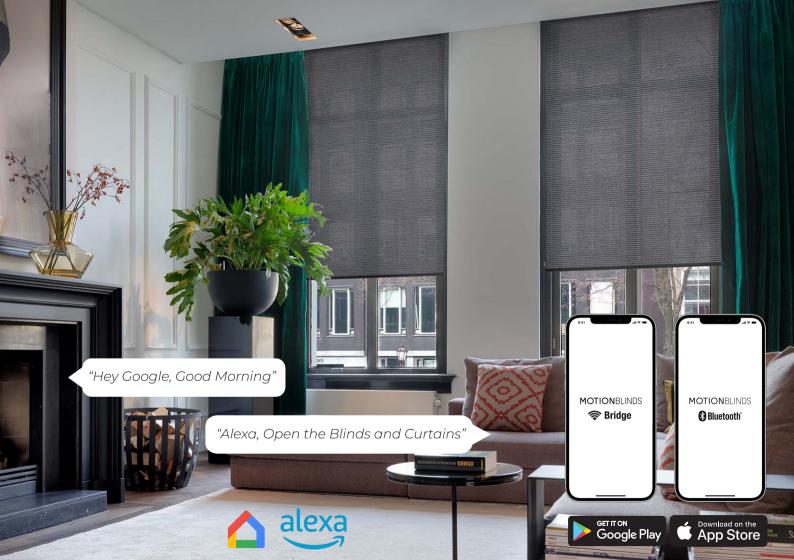

### **CONTROL WITH WI-FI & BLUETOOTH**

Control from anywhere in the world

Connect to smart speakers

Link blinds and curtains to create rooms

Works with your smart home scenarios

### SCAN, CONNECT, CONTROL

Reveal the hidden QR code in your blinds chain pull

Scan the code in MOTION blinds app

Control through your smart phone in under 30 seconds